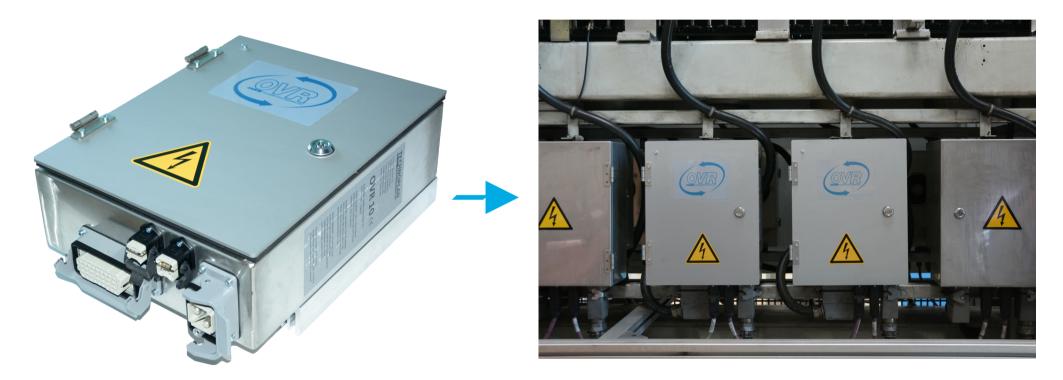

## **OVR10** - the power controller for IR oven on PET Blowing machines

The compact **OVR10** with high IP65 protection rating can be used nearby each oven of the machine for easier integration and perfect control of the Heating process.

#### **Global feature**

The power controller OVR10 is directly connected with Harting Plugs to an oven and to the AC power supply.

OVR10 is a Profibus DP slave and connected to the 24VDC supply.

#### **Mechanical specifications**

Housing in stainless Steel 304L (380 x 300 x 170 mm).